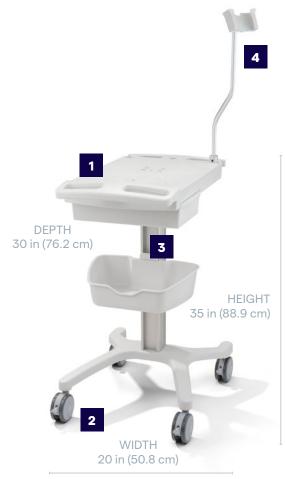

### Featuring:

- A work surface measuring 22 in x 16 in (55.58 cm x 40.64 cm)
- 2 Four swivel casters with brakes
- An accessory bin and drawer for storage and cable management
- A holster for the Welch Allyn WAM™ Wireless Acquisition Module or the Welch Allyn AM™12 Acquisition Module and patient cable