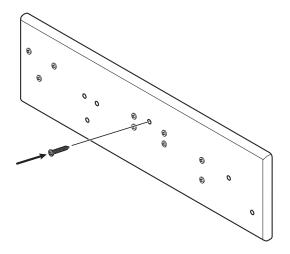

3. Affix the mounting rail bracket to three studs at the selected height using the available screws.

**Caution** Ensure that the upper "lip" of the bracket sticks out from the wall and that the bracket is level.

4. Hang the panel on the mounting rail bracket.

**WARNING** Ensure that the channel on the back of the panel fully engages the mounting rail bracket. The panel should be level and flush to the wall.

5. Secure the unit to the wall using the "A" screw.