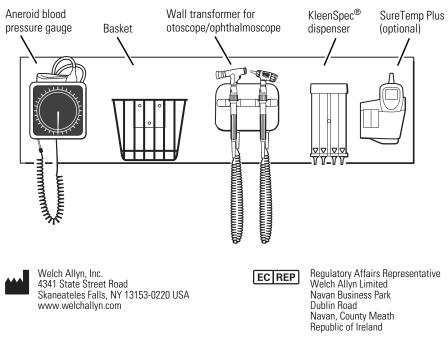

**WARNING** Failure to install this security screw may result in personal injury and equipment damage.

6. Mount the Welch Allyn products to the panel according to the figure below.

Aneroid blood pressure gauge: position the gauge bottom on the pre-installed screw and then secure the top of the gauge using the two additional screws provided.

Basket: secure the basket with the screws provided.

SureTemp<sup>®</sup> Plus thermometer: position the thermometer on the pre-installed screws and then secure it with the two additional screws provided.

Install the remaining products on the pre-installed screws.

For diagnostic systems without SureTemp thermometry, cover the unused screw holes with the FastCaps provided.

Manufactured in the USA for Welch Allyn by Heartwood. P/N: 725899