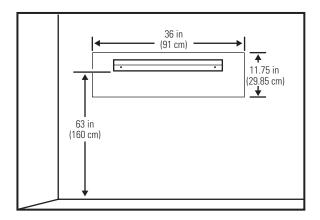

## Sample room layout

- 1. Panel
- 2. Examination table

2. On the selected wall, find and mark the studs, and choose the panel height and corresponding height for the mounting rail bracket.

Recommendation: Place the bracket 63 in. (160 cm) from the floor.