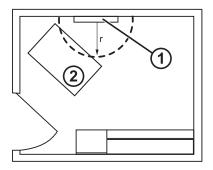

 Choose a location for the panel near the examination table and an electrical outlet.

## Sample room layout

- 1. Panel
- 2. Examination table

2. On the selected wall, find and mark the studs, and choose the panel height and corresponding height for the mounting rail bracket.

Recommendation: Place the bracket 63 in. (160 cm) from the floor.